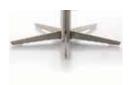

#### **LEGS**

Round pipe frame with sofa elements and with armchair A (incl. metal armrest) optionally available in:

- nickel satined (stainless steel optics)
- metal structural black mat

#### Single elements VX and armchair AX

Metal rotary spray optionally available in:

- nickel satined (stainless steel optics)
- metal structural black mat

or

metal rotary plate optionally available in:

- nickel satined (stainless steel optics)
- metal structural black mat

#### With armchair AX please note: The

metal armrest will be delivered along the lines of the metal rotary spray respectively rotary plate!