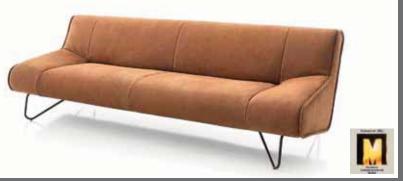

#### **DESIGN**

#### **CONSTRUCTIVE DESIGN**

All the materials used correspond to the requirements according to RAL-GZ 430/4.

Fully upholstered suite, wooden base frame

Seat upholstery structure: zig-zag springs, Dacron, polystyrene foam VW 40, Diolen

Back upholstery structure: rubber straps, cold foam, Diolen