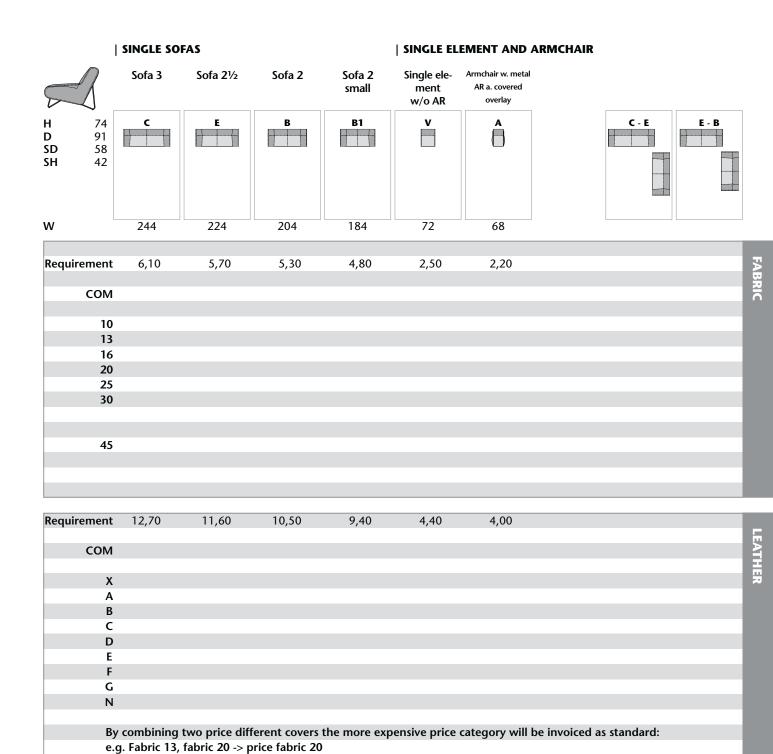

### **INDICATIONS OF DIMENSIONS AND REQUIREMENTS**

All the values given are approximate values: dimensions in centimetres, material requirements in metres, leather requirements in square metres.

#### **ORDER CHECK LIST**

Please pay attention to the following issues respectively to complete specifications when ordering:

- article / combination
- covering material, with combination of covering materials covering material per cover part
- with leather covers and fabric-leather-combinations
- production with or without contrast stitching
- with version with contrast stitching colour of contrast thread
- finish of round pipe frame
- version rotary spray or rotary plate with single elements VX and armchair AX
- version headrest, if desired