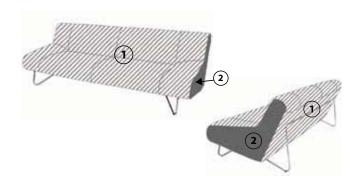

#### **COMBINATION OF COVERING MATERIALS**

If desired with this model two different covers can be combined.

Here must be indicated the respectively desired covering material with cover part 1 and cover part 2.

With combination of two covering materials different in prices the higher price category will be invoiced as standard.

Fabric - and leather requirements of each cover part on request.

**With armchairs A and AX please note:** The covered armrest overlay will be produced along the lines of cover part 1!

- cover part 1: seat, back and back tensioning section
- cover part 2: side parts seat and back