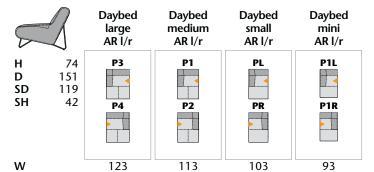

### **INDICATIONS OF DIMENSIONS AND REQUIREMENTS**

All the values given are approximate values: dimensions in centimetres, material requirements in metres, leather requirements in square metres.

# | DAYBEDS

| Requirement | 4,50 | 4,20 | 4,00 | 3,70 |  |  |
|-------------|------|------|------|------|--|--|
|             |      |      |      |      |  |  |
| СОМ         |      |      |      |      |  |  |
|             |      |      |      |      |  |  |
| 10          |      |      |      |      |  |  |
| 13          |      |      |      |      |  |  |
| 16          |      |      |      |      |  |  |
| 20          |      |      |      |      |  |  |
| 25          |      |      |      |      |  |  |
| 30          |      |      |      |      |  |  |
|             |      |      |      |      |  |  |
|             |      |      |      |      |  |  |
| 45          |      |      |      |      |  |  |
|             |      |      |      |      |  |  |
|             |      |      |      |      |  |  |
|             |      |      |      |      |  |  |
|             |      |      |      |      |  |  |