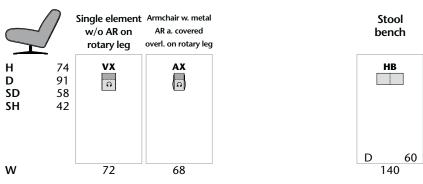

# | SINGLE ELEMENT A. ARMCHAIR ON ROTARY LEG| STOOLS

| Requirement | 2,50 | 2,20 | 2,30 |  |
|-------------|------|------|------|--|
|             |      |      |      |  |
| СОМ         |      |      |      |  |
|             |      |      |      |  |
| 10          |      |      |      |  |
| 13          |      |      |      |  |
| 16          |      |      |      |  |
| 20          |      |      |      |  |
| 25          |      |      |      |  |
| 30          |      |      |      |  |
|             |      |      |      |  |
|             |      |      |      |  |
| 45          |      |      |      |  |
|             |      |      |      |  |
|             |      |      |      |  |
|             |      |      |      |  |