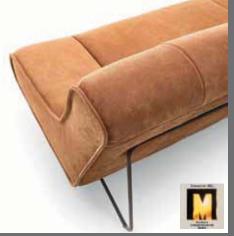

#### **UPHOLSTERY CASUAL / LOOSE**

With casual upholsteries you are rather sitting "in the sofa" than on it, the upholstery snuggles. A casual/loose upholstery is characterized by a smooth upholstery structure. The cover is not waveless. The ridge of the covers on the seat, back and the armrests as well as sitzmarks due to model and design are typical.

Slight differences in seat firmness with add-on groups are according to construction and therefore constitute no grounds for complaint.