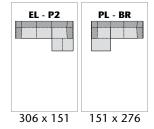

### **INDICATIONS OF DIMENSIONS AND REQUIREMENTS**

All the values given are approximate values: dimensions in centimetres, material requirements in metres, leather requirements in square metres.