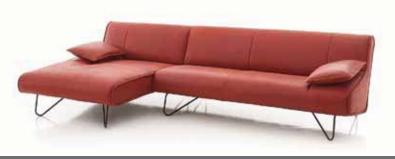

#### | ADD-ON ELEMENTS | ADD-ON ELEMENTS WITH STOOL ENDING Sofa 3 Sofa 2 1/2 Sofa 2 Sofa 2 Sofa 3 Sofa 2 1/2 Sofa 2 Sofa 2 AR I/r AR I/r AR I/r small stool I/r stool I/r stool I/r small AR I/r stool I/r H D SD B1L В3 CL EL BL C5 **E**5 **B5** 91 58 4 SH 42 CR ER BR B1R C6 **E6 B6** В4 211 191 171 W 213 193 173 153 151 Requirement 5,30 4,90 4,40 4,00 сом 10 13 16 20 25 30 45