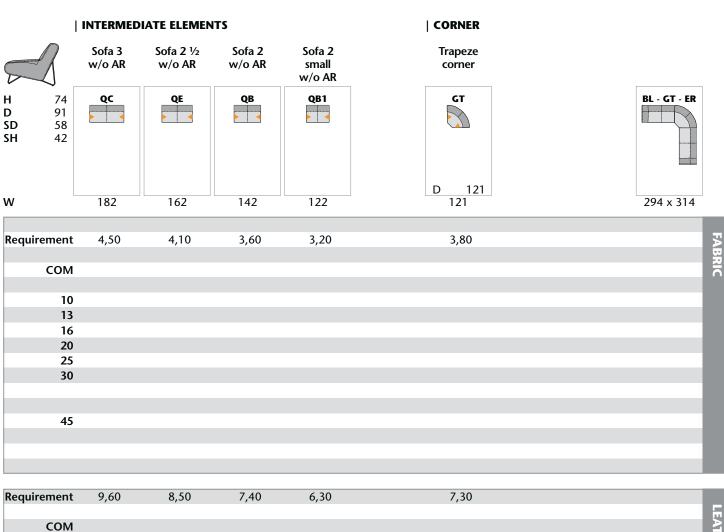

### **INDICATIONS OF DIMENSIONS AND REQUIREMENTS**

All the values given are approximate values: dimensions in centimetres, material requirements in metres, leather requirements in square metres.

#### | ADD-ON ELEMENTS | ADD-ON ELEMENTS WITH STOOL ENDING Sofa 3 Sofa 2 1/2 Sofa 2 Sofa 2 Sofa 3 Sofa 2 1/2 Sofa 2 Sofa 2 AR I/r AR I/r AR I/r small stool I/r stool I/r stool I/r small AR I/r stool I/r H D SD B1L В3 CL EL BL C5 **E**5 **B5** 91 58 4 SH 42 CR ER BR B1R C6 **E6 B6** В4 211 191 171 W 213 193 173 153 151 Requirement 5,30 4,90 4,40 4,00 сом 10 13 16 20 25 30 45