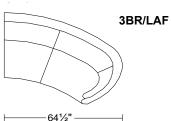

\$5,202

\$5,736

\$6,329

\$6,981

3BL/RAF

0105AM1

Left Arm Facing Curved Mid-Sofa

Right Arm Facing Curved Mid-Sofa

Width: 64 1/2" Height: 31" Depth: 54"

| 04/2    |            |                                         |           |                  |               |               |               |
|---------|------------|-----------------------------------------|-----------|------------------|---------------|---------------|---------------|
|         |            |                                         | As Shown: | \$10,120         | \$11,172      | \$12,325      | \$13,594      |
| 0405484 | DTO        | L B 1 0#                                |           | \$4. <b>7</b> 07 | <b>#4.040</b> | <b>PO 440</b> | <b>#0.004</b> |
| 0105AM1 | RT2        | Large Round Ottoman                     |           | \$1,737          | \$1,912       | \$2,113       | \$2,321       |
| 36"     | 18"<br>18" | Width: 36"<br>Height: 18"<br>Depth: 36" |           |                  |               |               |               |