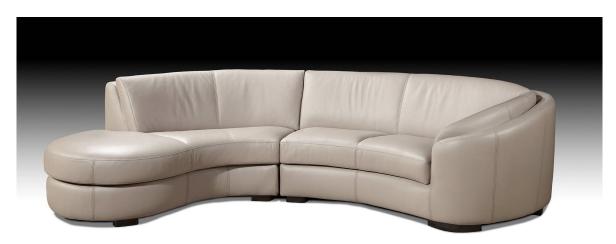

## Model 0105AM1 Rusco I

Leather Orvieto 9409 w/ Polished Stainless Steel Feet

|           | Item No. |                                                                                   | Retail     |                                                 |         |         |
|-----------|----------|-----------------------------------------------------------------------------------|------------|-------------------------------------------------|---------|---------|
|           |          |                                                                                   | В          | С                                               | D       | E       |
| Model No. |          | Dimensions                                                                        | R1 Fahrice | EuroSoft /<br>Marmo/ Spesso/<br>C1 & D1 Fabrics |         | Marco   |
| 0105AM1   | 2UNR/LAF | Left Arm Facing Bumper End Mid-                                                   | \$4,918    | \$5,436                                         | \$5,995 | \$6,613 |
| 521/2"    | 2UNL/RAF | Sofa Right Arm Facing Bumper End Mid- Sofa  Width: 52 1/2" Height: 31" Depth: 63" |            |                                                 |         |         |