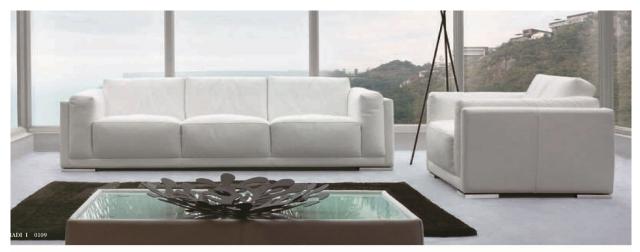

## Model 0109AM1 Pradi I

Leather Orvieto 9470 w/ Polished Stainless Steel Feet

| Model No. | Item No. | Dimensions          | Retail                       |                                                 |                                          |          |
|-----------|----------|---------------------|------------------------------|-------------------------------------------------|------------------------------------------|----------|
|           |          |                     | В                            | С                                               | D                                        | Е        |
|           |          |                     | Orvieto / A1 & B1<br>Fabrics | EuroSoft /<br>Marmo/ Spesso/<br>C1 & D1 Fabrics | Neobuck/<br>Mastrotto/ Ricco/<br>Vintage | Marco    |
| 0109AM1   | 4D3      | Mid-Sofa w/ 3 Seats | \$7,841                      | \$8,651                                         | \$9,527                                  | \$10,496 |

| Ш    |  |  |  |  |  |  |  |
|------|--|--|--|--|--|--|--|
| 97½" |  |  |  |  |  |  |  |
| 91/2 |  |  |  |  |  |  |  |

Width: 97 1/2" Height: 29 1/2" Depth: 36 1/2"

0109AM1

1DV1

Chair

\$4,008

\$4,409

\$4,851

\$5,336

45½"

Width: 45 1/2" Height: 29 1/2" Depth: 36 1/2"

As Shown:

\$11,849

\$13,059

\$14,379

\$15,832