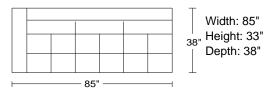

## Leather Eurosoft 7525 w/ Black Wood Feet

|           |          |                      | Retail  |                    |                                                                |         |              |
|-----------|----------|----------------------|---------|--------------------|----------------------------------------------------------------|---------|--------------|
|           |          |                      | В       | С                  | D                                                              | E       | G            |
| Model No. | Item No. | Dimensions           | Orvieto | EuroSoft/<br>Marmo | King/ Spesso/<br>Mastrotto/<br>Native/<br>Heritage/<br>Vintage | Marco   | Nubuck/ Klar |
| 0077      | 4RA/LAF  | Left Arm Facing Sofa | \$5,404 | \$5,966            | \$6,573                                                        | \$7,248 | \$8,804      |