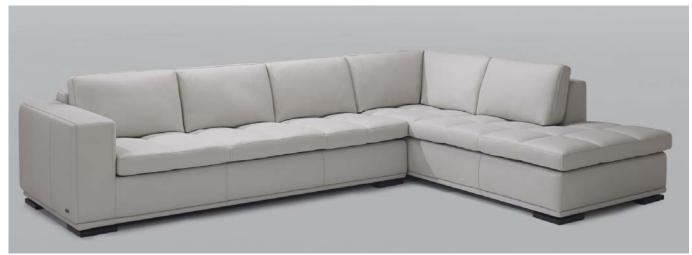

## Leather Eurosoft 7525 w/ Black Wood Feet

|           |          |                      | Retail  |                    |                                                                |         |              |
|-----------|----------|----------------------|---------|--------------------|----------------------------------------------------------------|---------|--------------|
|           |          |                      | В       | С                  | D                                                              | E       | G            |
| Model No. | Item No. | Dimensions           | Orvieto | EuroSoft/<br>Marmo | King/ Spesso/<br>Mastrotto/<br>Native/<br>Heritage/<br>Vintage | Marco   | Nubuck/ Klar |
| 0077      | 4RA/LAF  | Left Arm Facing Sofa | \$5,404 | \$5,966            | \$6,573                                                        | \$7,248 | \$8,804      |

- 37"-

0077 BXL/RAF **Right Arm Facing Large** \$5,655 \$6,239 \$6,877 \$7,582 \$9,214 Chaise Width: 37" Height: 33" Depth: 88 1/2" 881/2" As Shown: \$11,059 \$12,205 \$13,449 \$14,831 \$18,019