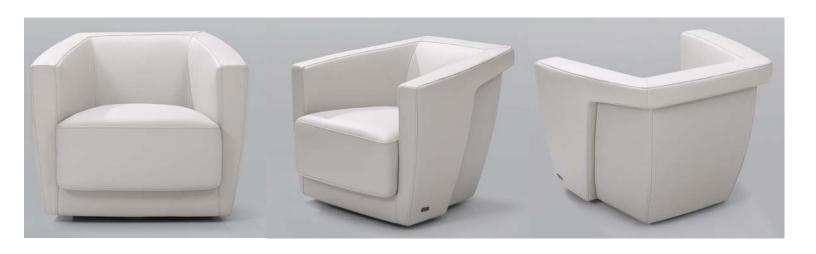

## Model AC60 Rio

## Leather Eurosoft 7525

| Model No.                                      | Item No. | Dimensions   | Retail  |                    |                                                             |         |              |
|------------------------------------------------|----------|--------------|---------|--------------------|-------------------------------------------------------------|---------|--------------|
|                                                |          |              | В       | С                  | D                                                           | E       | G            |
|                                                |          |              | Orvieto | EuroSoft/<br>Marmo | King/ Spesso/<br>Mastrotto/<br>Native/ Heritage/<br>Vintage | Marco   | Nubuck/ Klar |
| AC60                                           | 1DVP     | Swivel Chair | \$3,667 | \$4,043            | \$4,458                                                     | \$4,914 | \$5,969      |
| w/ Perforations on recessed back & side panels |          |              |         |                    |                                                             |         |              |

Width: 32" Height: 30" Depth: 32"

**As Shown:** \$3,667 **\$4,043** \$4,458 \$4,914 \$5,969