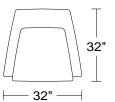

Width: 32" Height: 30" Depth: 32"

**As Shown:** \$3,667 **\$4,043** \$4,458 \$4,914 \$5,969