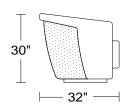

Width: 32" Height: 30" Depth: 32"

**As Shown:** \$3,667 **\$4,043** \$4,458 \$4,914 \$5,969