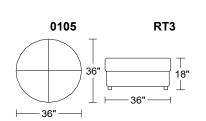

As Shown:

Large Round Ottoman

\$1,427

\$9,199

\$1,571

\$10,155

\$1,731

\$11,203

\$1,905

\$12,357

Width: 36" Height: 18" Depth: 36"