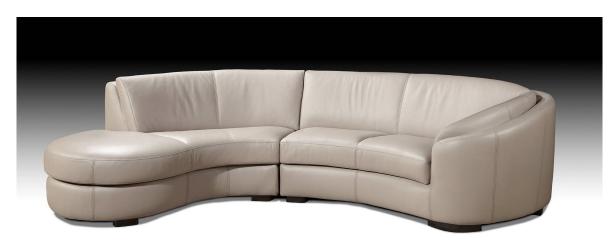

## Model 0105 Rusco I

Leather Orvieto 9409 w/ Polished Stainless Steel Feet

|           | Item No.       | Dimensions                                                                       | Retail  |                            |                                    |         |
|-----------|----------------|----------------------------------------------------------------------------------|---------|----------------------------|------------------------------------|---------|
|           |                |                                                                                  | В       | С                          | D                                  | E       |
| Model No. |                |                                                                                  | Orvieto | EuroSoft/<br>Marmo/ Spesso | King/ Mastrotto/<br>Ricco/ Vintage | Marco   |
| 0105      | 3NR/LAF        | Left Arm Facing Bumper End Mid-                                                  | \$4,471 | \$4,941                    | \$5,450                            | \$6,011 |
| 52½"      | 3NL/RAF<br>63" | Sofa Right Arm Facing Bumper End Mid- Sofa Width: 52 1/2" Height: 31" Depth: 63" |         |                            |                                    |         |
| 0105      | 3BL/RAF        | Right Arm Facing Curved Mid-Sofa                                                 | \$4,729 | \$5,214                    | \$5,753                            | \$6,345 |
|           | 3BR/LAF        | Left Arm Facing Curved Mid-Sofa Width: 64 1/2"                                   |         |                            |                                    |         |
| 64½"      | ) <i>]</i>     | Height: 31"<br>Depth: 54"                                                        |         |                            |                                    |         |